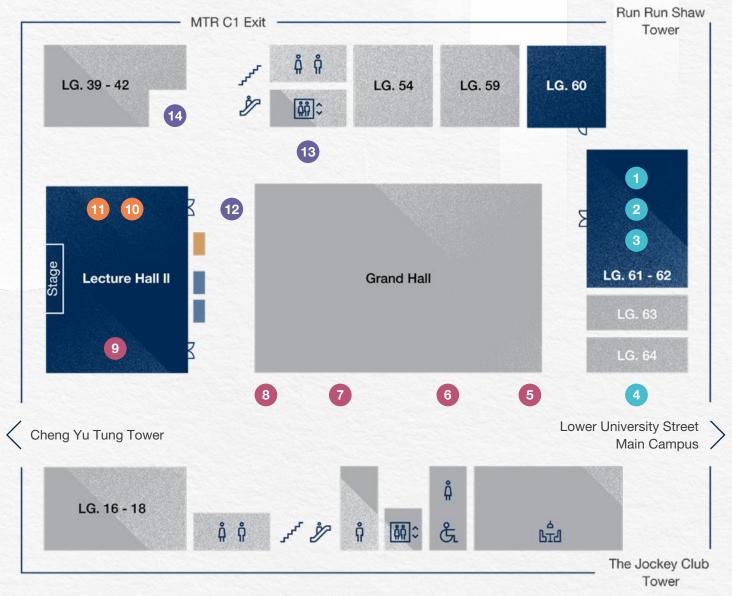

## LG Level, Centennial Campus, HKU

Registration Counter

Catering Point

1 Group 1
Faculty of Architecture/
Faculty of Education

2 Group 2
Faculty of Architecture/
Faculty of Law

3 Group 3

Faculty of Arts/
Faculty of Social Sciences

4 Group 4
Faculty of Business and
Economics/
Faculty of Social Sciences

5 Group 5
Faculty of Engineering/
Institute of Data Science

6 Group 6
Faculty of Engineering

7 Group 7
Faculty of Engineering

8 Group 8
Faculty of Engineering

9 Group 9
Faculty of Engineering

**Escalator** 

ក្នុំក្នុំ Toilet

ر Staircase

Restaurant

10 Group 10
Faculty of Science

Group 11
Faculty of Science

Group 12
Faculty of Dentistry/
Li Ka Shing Faculty of Medicine

13 Group 13
Li Ka Shing Faculty of Medicine

Group 14Li Ka Shing Faculty of Medicine