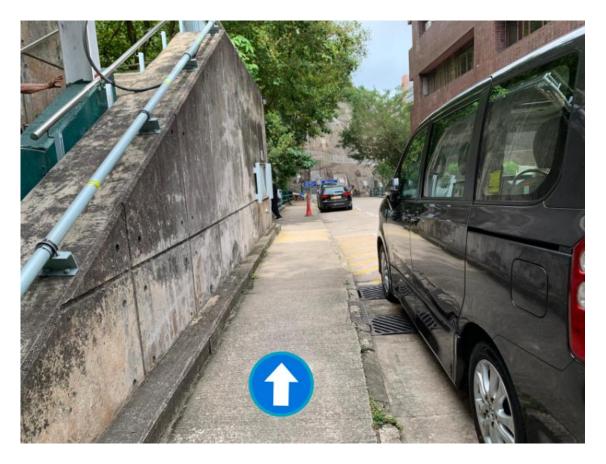

7) Turn right when you exit the lift. Open the doors and leave the building.

8) After exiting the Run Run Shaw Building, turn right and continue walking.

9) Cross the road.

10) Continue to walk straight. (Do not take the stairs)

11) Turn left when you see the bridge and walk until the end. You will reach the back door of the Graduate House.

12) Enter the door and walk till the end. Take the lift to P3

13) When you arrive P3, walk straight and turn right.