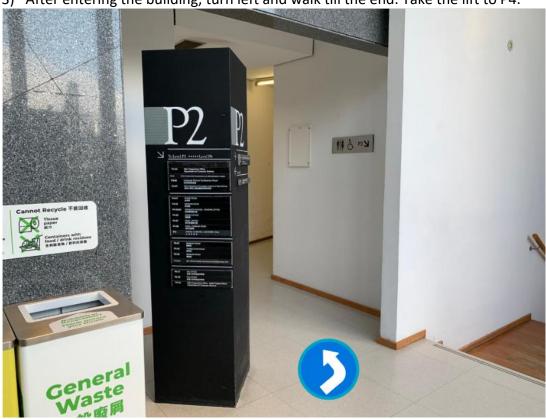

# 2) Enter the Amenities Centre

3) After entering the building, turn left and walk till the end. Take the lift to P4.

4) Push the door and turn left, walk straight.

5) Stop when you see the Graduate School office. Congratulations, you have arrived!