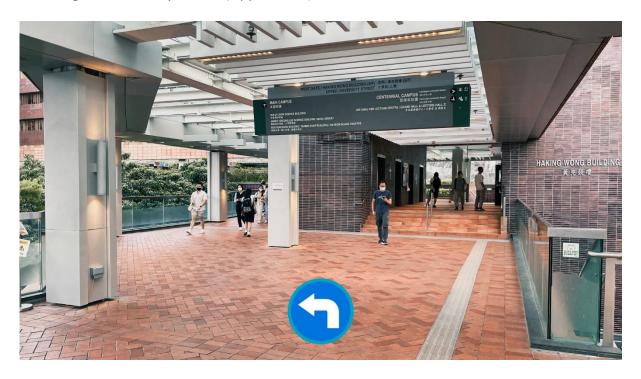

#### By MTR

1) Please take Exit A2 upon arrival at the HKU MTR Station.

2) You will see Haking Wong Building when you enter the campus. Turn left and continue walking along the University Street. (Upper Floor)