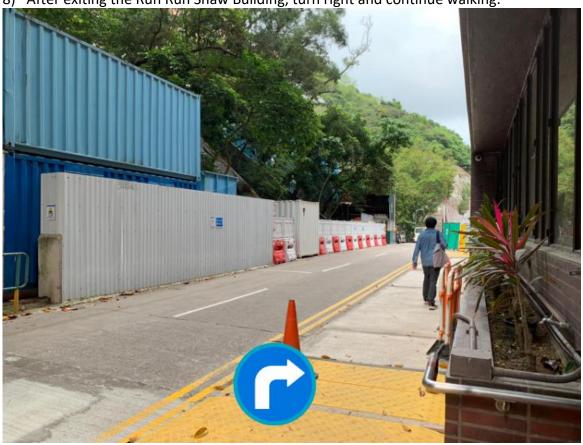

7) Turn right when you exit the lift. Open the doors and leave the building.

8) After exiting the Run Run Shaw Building, turn right and continue walking.

9) Cross the road.

10) Continue to walk straight. (Do not take the stairs)