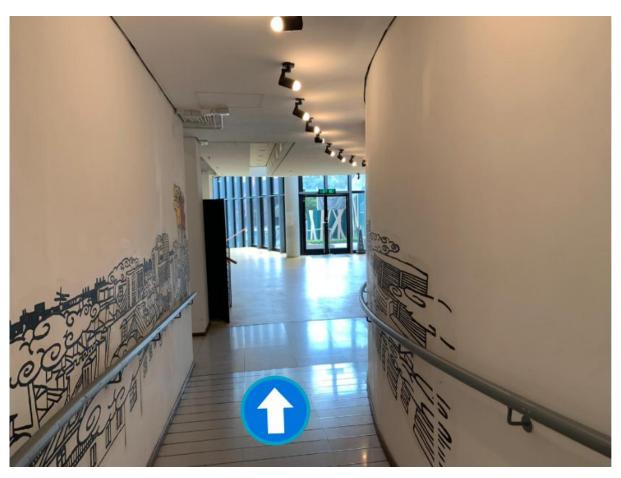

14) Walk until you see the Graduate School door sign. DO NOT stop here, you must reach the front door and check-in at the counter. Turn left and enter the exit, take the lift to P4.

15) Push the door and turn left, walk straight.

16) Stop when you see the Graduate School office. Congratulations, you have arrived!