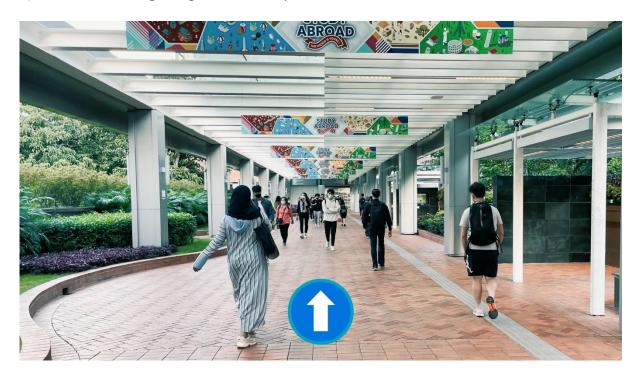

3) Continue walking along the University Street.

4) When seeing Tam Wing Fan Innovation Wing, turn right and continue walking.

5) When you reach the podium, walk towards your right.

6) Walk until you see the Run Run Shaw Building. Enter the building and go to 1/F by lift.