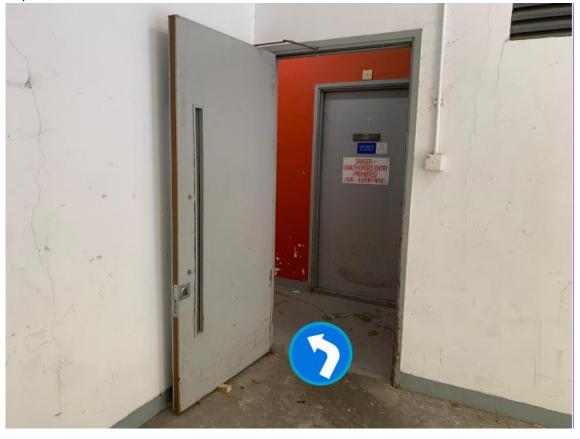

11) Turn left when you see the bridge and walk until the end. You will reach the back door of the Graduate House.

12) Enter the door and walk till the end. Take the lift to P3

13) When you arrive P3, walk straight and turn right.

14) Walk until you see the Graduate School door sign. DO NOT stop here, you must reach the front door and check-in at the counter. Turn left and enter the exit, take the lift to P4.

15) Push the door and turn left, walk straight.