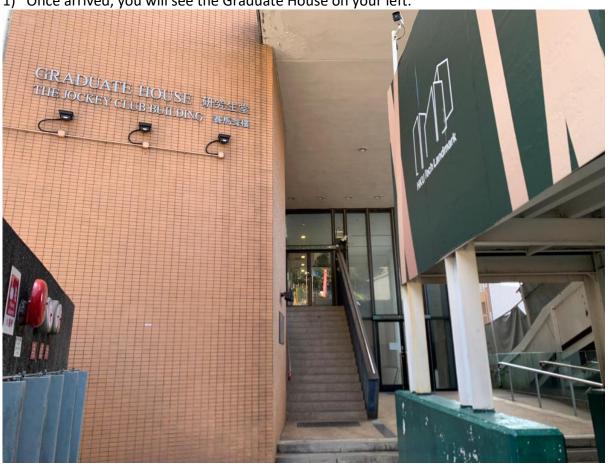

take the lift to P4.



15) Push the door and turn left, walk straight.





16) Stop when you see the Graduate School office. Congratulations, you have arrived!



# By Taxi

The estimated taxi fare is around HKD\$380\* if you come from the Hong Kong International Airport and around HKD\$160\* if you come from the West Kowloon High Speed Rail Station.

\*The above costs are only an estimation and may vary depending on traffic conditions.

If you come by taxi, you may ask the driver to drive you to the below address.

## Address for driver:

Graduate House, The University of Hong Kong Graduate House, The Jockey Club Building, No. 3 University Drive, HKU.

薄扶林,香港大學,大學道3號,研究生堂

(Entrance via Kotewell Road (旭龢道) is recommended)

1) Once arrived, you will see the Graduate House on your left.



# 2) Enter the Amenities Centre



3) After entering the building, turn left and walk till the end. Take the lift to P4.



4) Push the door and turn left, walk straight.





5) Stop when you see the Graduate School office. Congratulations, you have arrived!