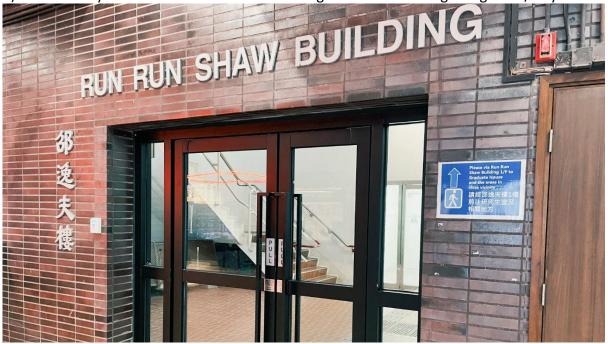

3) Continue walking along the University Street.

4) When seeing Tam Wing Fan Innovation Wing, turn right and continue walking.

5) When you reach the podium, walk towards your right.

6) Walk until you see the Run Run Shaw Building. Enter the building and go to 1/F by lift.

7) Turn right when you exit the lift. Open the doors and leave the building.

8) After exiting the Run Run Shaw Building, turn right and continue walking.

9) Cross the road.

10) Continue to walk straight. (Do not take the stairs)