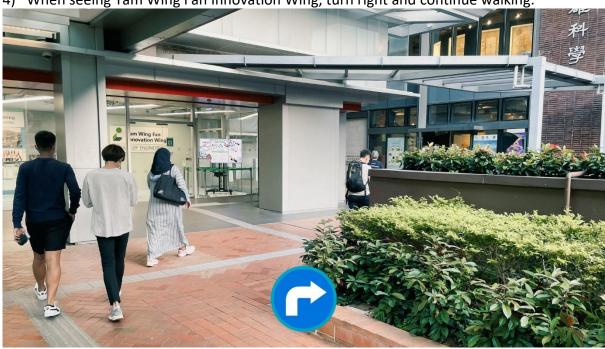

3) Continue walking along the University Street.

4) When seeing Tam Wing Fan Innovation Wing, turn right and continue walking.

5) When you reach the podium, walk towards your right.

6) Walk until you see the Run Run Shaw Building. Enter the building and go to 1/F by lift.