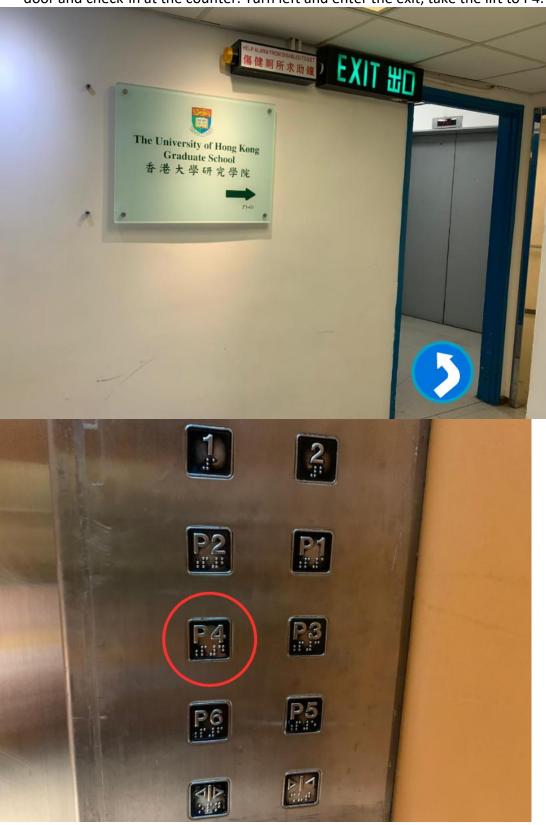

11) Turn left when you see the bridge and walk until the end. You will reach the back door of the Graduate House.

12) Enter the door and walk till the end. Take the lift to P3

13) When you arrive P3, walk straight and turn right.

14) Walk until you see the Graduate School door sign. DO NOT stop here, you must reach the front door and check-in at the counter. Turn left and enter the exit, take the lift to P4.

15) Push the door and turn left, walk straight.