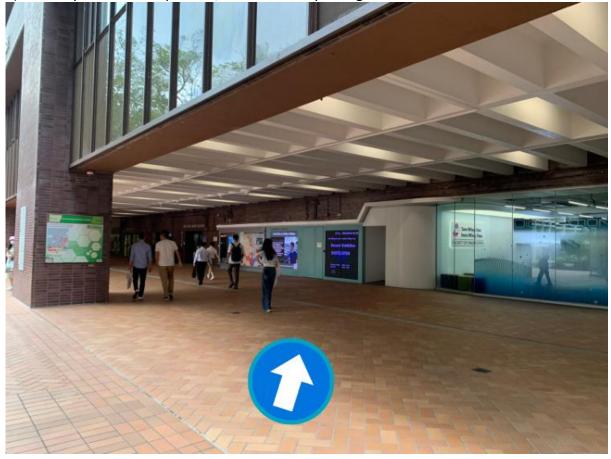

#### By MTR

1) Please take Exit A2 upon arrival at the HKU MTR Station.

2) You will see Haking Wong Building when you enter the campus. Turn left and continue walking along the University Street. (Upper Floor)

3) Continue walking along the University Street.

4) When seeing Tam Wing Fan Innovation Wing, turn right and continue walking.

5) When you reach the podium, walk towards your right.

6) Walk until you see the Run Run Shaw Building. Enter the building and go to 1/F by lift.