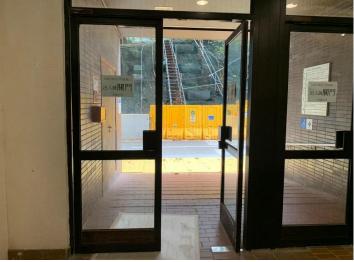

7) Turn right when you exit the lift. Open the doors and leave the building.

8) After exiting the Run Run Shaw Building, turn right and continue walking.

9) Cross the road.

10) Continue to walk straight. (Do not take the stairs)

11) Turn left when you see the bridge and walk until the end. You will reach the back door of the Graduate House.

12) Enter the door and walk till the end. Take the lift to P3

13) When you arrive P3, walk straight and turn right.