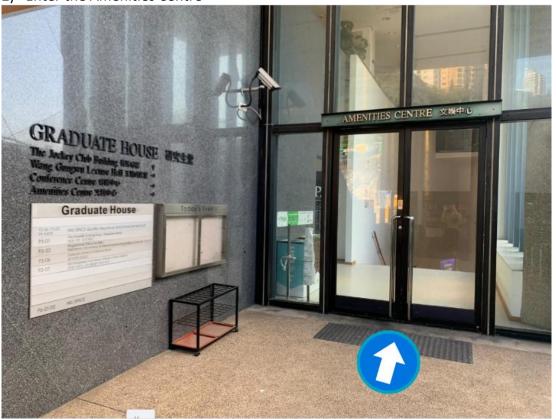

# 2) Enter the Amenities Centre

3) After entering the building, turn left and walk till the end. Take the lift to P4.

4) Push the door and turn left, walk straight.

5) Stop when you see the Graduate School office. Congratulations, you have arrived!