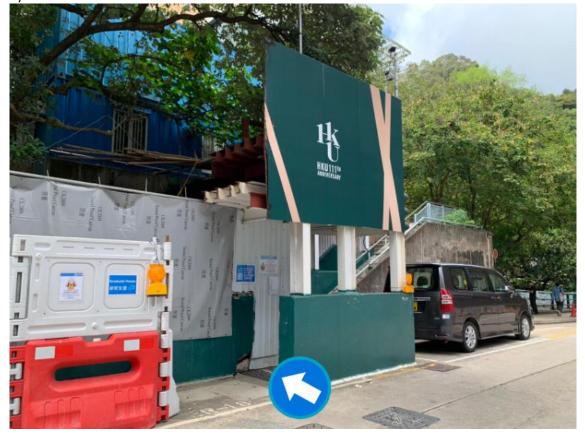

7) Turn right when you exit the lift. Open the doors and leave the building.

8) After exiting the Run Run Shaw Building, turn right and continue walking.

9) Cross the road.

10) Continue to walk straight. (Do not take the stairs)

11) Turn left when you see the bridge and walk until the end. You will reach the back door of the Graduate House.

12) Enter the door and walk till the end. Take the lift to P3

13) When you arrive P3, walk straight and turn right.