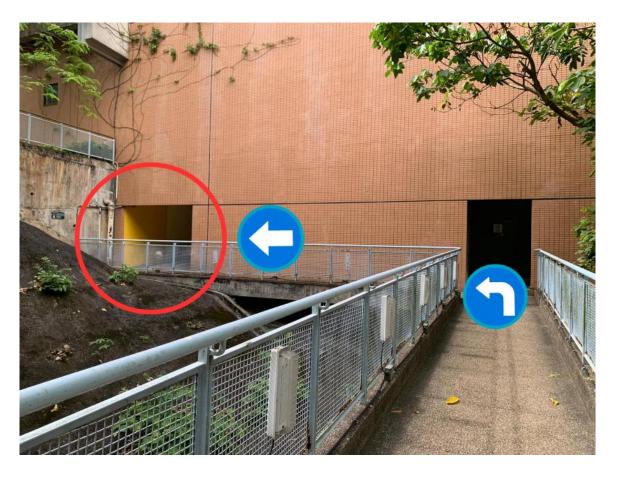

11) Turn left when you see the bridge and walk until the end. You will reach the back door of the Graduate House.

12) Enter the door and walk till the end. Take the lift to P3

13) When you arrive P3, walk straight and turn right.