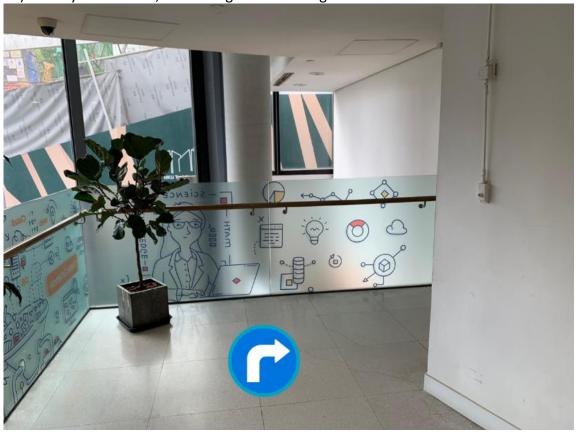

14) Walk until you see the Graduate School door sign. DO NOT stop here, you must reach the front door and check-in at the counter. Turn left and enter the exit, take the lift to P4.

15) Push the door and turn left, walk straight.