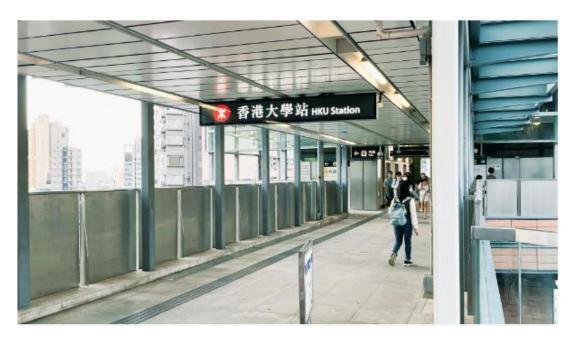

#### By MTR

1) Please take Exit A2 upon arrival at the HKU MTR Station.

2) You will see Haking Wong Building when you enter the campus. Turn left and continue walking along the University Street. (Upper Floor)