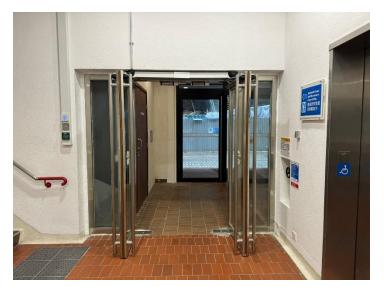

7) Turn right when you exit the lift. Open the doors and leave the building.

8) After exiting the Run Run Shaw Building, turn right and continue walking.

9) Cross the road.

10) Continue to walk straight. (Do not take the stairs)

11) Turn left when you see the bridge and walk until the end. You will reach the back door of the Graduate House.

12) Enter the door and walk till the end. Take the lift to P3

13) When you arrive P3, walk straight and turn right.