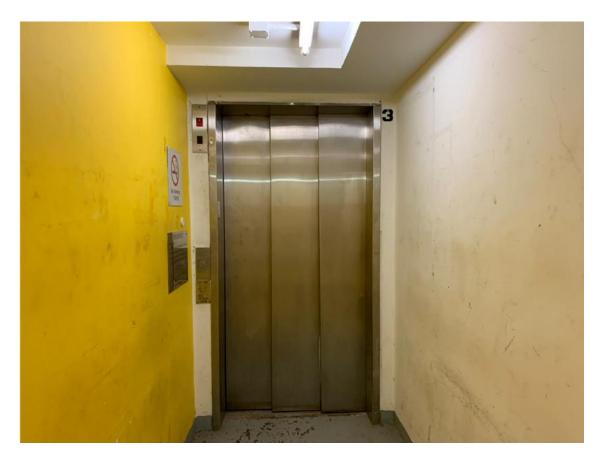

3) Continue walking along the University Street.

4) When seeing Tam Wing Fan Innovation Wing, turn right and continue walking.

5) When you reach the podium, walk towards your right.

6) Walk until you see the Run Run Shaw Building. Enter the building and go to 1/F by lift.

11) Turn left when you see the bridge and walk until the end. You will reach the back door of the Graduate House.

12) Enter the door and walk till the end. Take the lift to P3

13) When you arrive P3, walk straight and turn right.

14) Walk until you see the Graduate School door sign. DO NOT stop here, you must reach the front door and check-in at the counter. Turn left and enter the exit, take the lift to P4.

15) Push the door and turn left, walk straight.