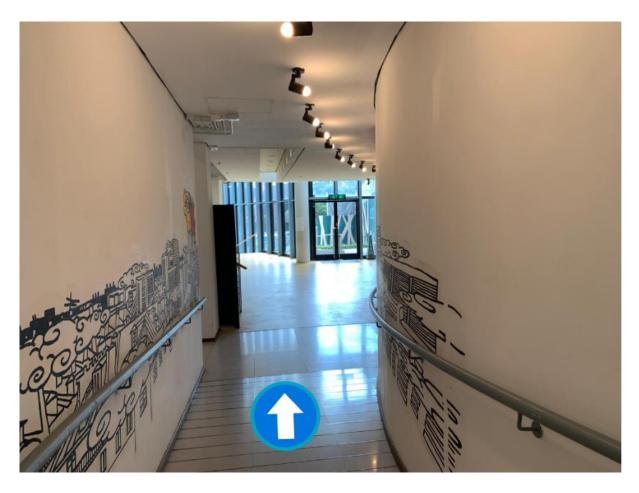

14) Walk until you see the Graduate School door sign. DO NOT stop here, you must reach the front door and check-in at the counter. Turn left and enter the exit, take the lift to P4.

15) Push the door and turn left, walk straight.