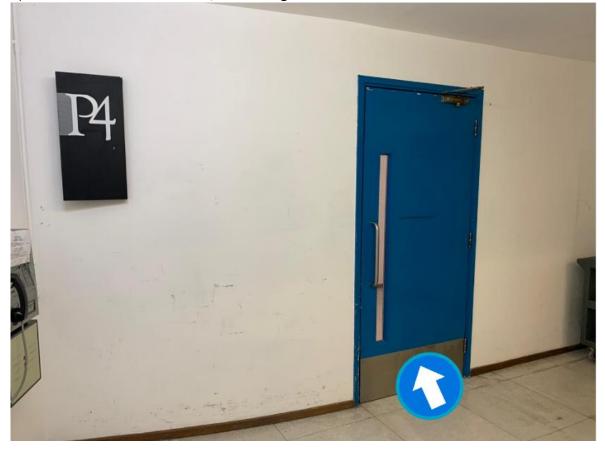

# 2) Enter the Amenities Centre

3) After entering the building, turn left and walk till the end. Take the lift to P4.

4) Push the door and turn left, walk straight.

5) Stop when you see the Graduate School office. Congratulations, you have arrived!