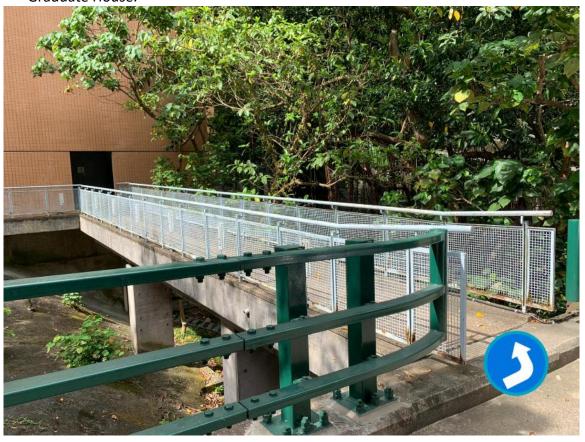

11) Turn left when you see the bridge and walk until the end. You will reach the back door of the Graduate House.

12) Enter the door and walk till the end. Take the lift to P3

13) When you arrive P3, walk straight and turn right.