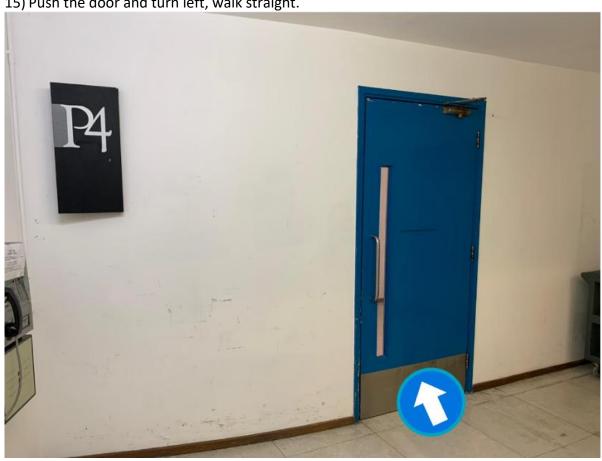

14) Walk until you see the Graduate School door sign. DO NOT stop here, you must reach the front door and check-in at the counter. Turn left and enter the exit, take the lift to P4.

15) Push the door and turn left, walk straight.