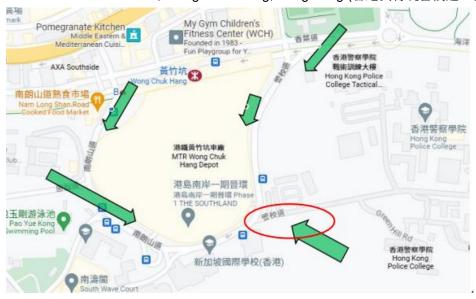

# Direction(s) for Taxi Driver

To reach our location next to Singapore International School (Secondary Section), please take the MTR
 Wong Chuk Hang Depot and go uphill from Heung Yip Road.

司機先生,請您載我從黃竹坑香葉道沿山路到警校道4號,學生宿舍在新加坡國際學校中學部旁。

 To reach our location next to Singapore International School (Secondary Section), please go uphill from Nam Long Shan Road Cooked Food Market, passing by Chan Pak Sha Secondary School.

司機先生,請您載我從黃竹坑南朗山道熟食市場,沿山路經陳白沙中學到達學生宿舍,在新加坡國際學校中學部旁。

### Transportation (交通)

1. MTR (港鐵)

Exit A2 / B, Wong Chuk Hang MTR Station 黃竹坑港鐵站 A2 / B 出口

2. Bus (巴士)

Police School Road (警校道): 107 and N72 (Wah Kwai Estate), \*47P (Alighting Only)

Chan Pak Sha School (陳白沙紀念中學): 48, 72A, 75, 107, 973, A17, N72

Wong Chuk Hang (Nam Long Shan) "黃竹坑 (南朗山)":

Nam Long Shan Road Cooked Food Market (南朗山道熟食市場)

- Upward (上行): 4, 48, 71, 72A, 75, 78, 107
- Downward (下行): 4, \*40P, 48, 71, \*71P, 72A, \*73P, 75, 78, 973, A17

Wong Chuk Hang Station (黃竹坑站): 48, 76, 78

3. Mini-buses (小巴)

Nam Long Shan Road Cooked Food Market (南朗山道熟食市場): 59, 59A, 59S

Nam Long Shan Road (南朗山道): 59, 59A, 59B, 59S

Wong Chuk Hang Station (黃竹坑站): 29, 36X, 4M, 5M