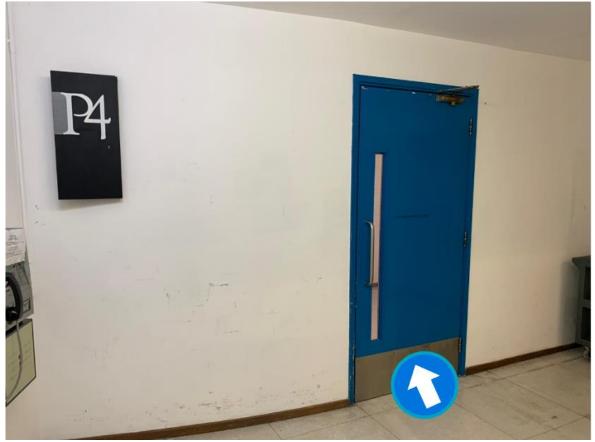

14) Walk until you see the Graduate School door sign. DO NOT stop here, you must reach the front door and check-in at the counter. Turn left and enter the exit, take the lift to P4.

15) Push the door and turn left, walk straight.

2) Enter the Amenities Centre

3) After entering the building, turn left and walk till the end. Take the lift to P4.

4) Push the door and turn left, walk straight.

5) Stop when you see the Graduate School office. Congratulations, you have arrived!