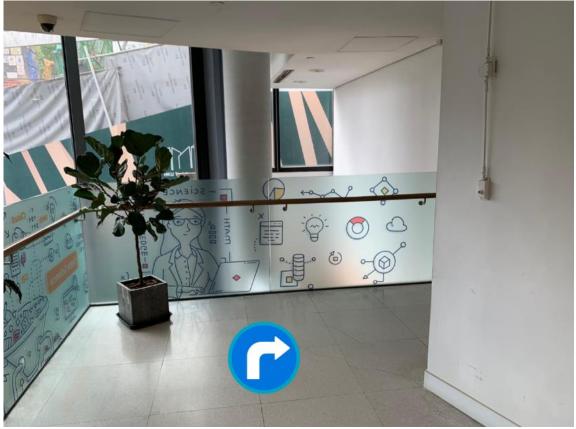

7) Turn right when you exit the lift. Open the doors and leave the building.

8) After exiting the Run Run Shaw Building, turn right and continue walking.

9) Cross the road.

10) Continue to walk straight. (Do not take the stairs)