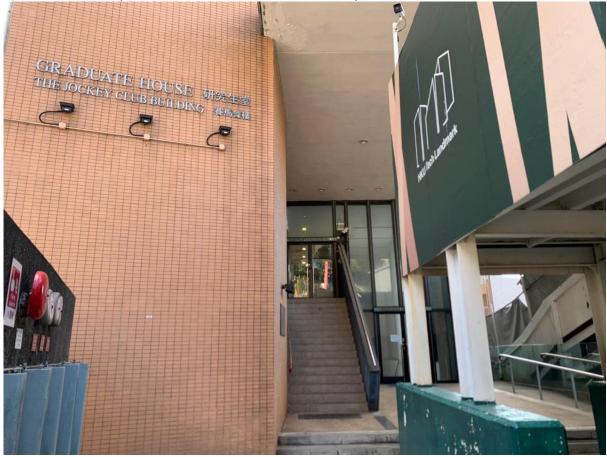

## Address for driver:

Graduate House, The University of Hong Kong Graduate House, The Jockey Club Building, No. 3 University Drive, HKU. 薄扶林, 香港大學, 大學道 3 號, 研究生堂 (Entrance via Kotewell Road (旭龢道) is recommended) 1) Once arrived, you will see the Graduate House on your left.

2) Enter the Amenities Centre

3) After entering the building, turn left and walk till the end. Take the lift to P4.

4) Push the door and turn left, walk straight.

5) Stop when you see the Graduate School office. Congratulations, you have arrived!