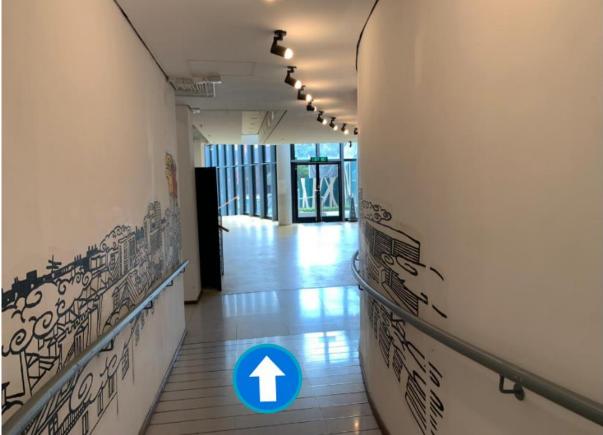

14) Walk until you see the Graduate School door sign. DO NOT stop here, you must reach the front door and check-in at the counter. Turn left and enter the exit, take the lift to P4.

15) Push the door and turn left, walk straight.

16) Stop when you see the Graduate School office. Congratulations, you have arrived!