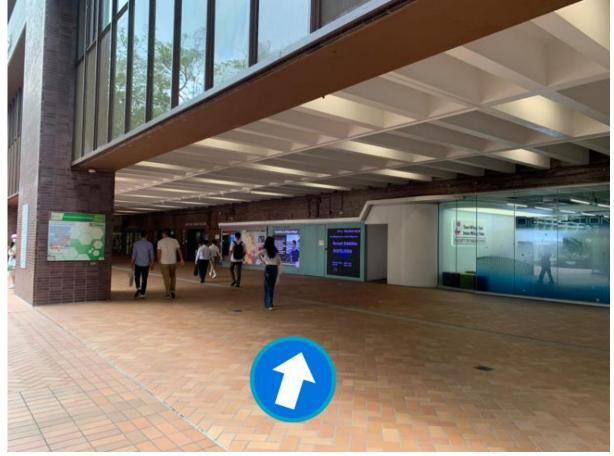

3) Continue walking along the University Street.

4) When seeing Tam Wing Fan Innovation Wing, turn right and continue walking.

5) When you reach the podium, walk towards your right.

6) Walk until you see the Run Run Shaw Building. Enter the building and go to 1/F by lift.