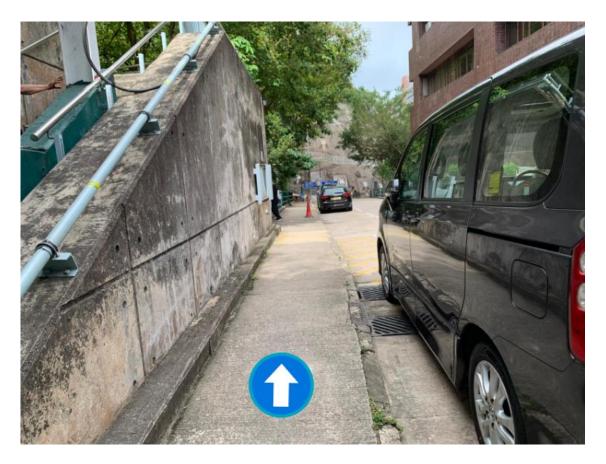

7) Turn right when you exit the lift. Open the doors and leave the building.

8) After exiting the Run Run Shaw Building, turn right and continue walking.

9) Cross the road.

10) Continue to walk straight. (Do not take the stairs)