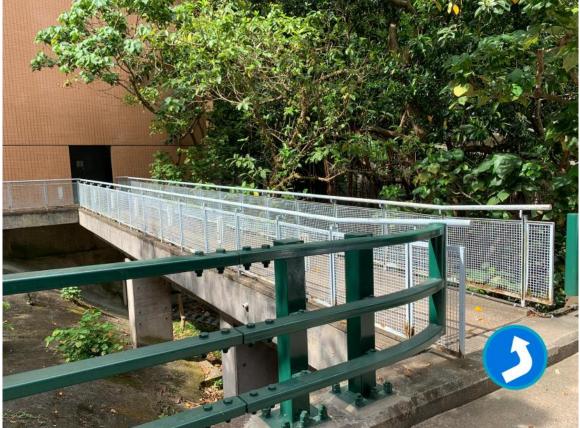

11) Turn left when you see the bridge and walk until the end. You will reach the back door of the Graduate House.

12) Enter the door and walk till the end. Take the lift to P3

13) When you arrive P3, walk straight and turn right.