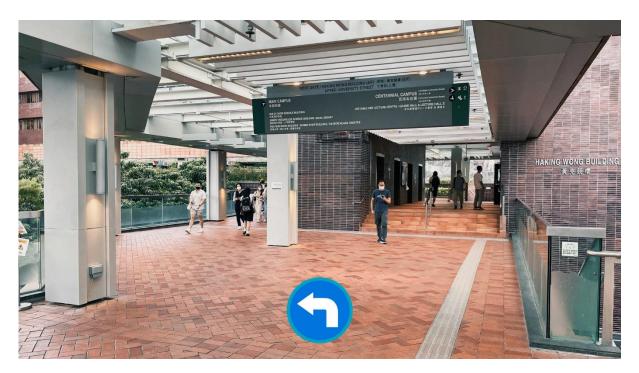

#### By MTR

1) Please take Exit A2 upon arrival at the HKU MTR Station.

2) You will see Haking Wong Building when you enter the campus. Turn left and continue walking along the University Street. (Upper Floor)