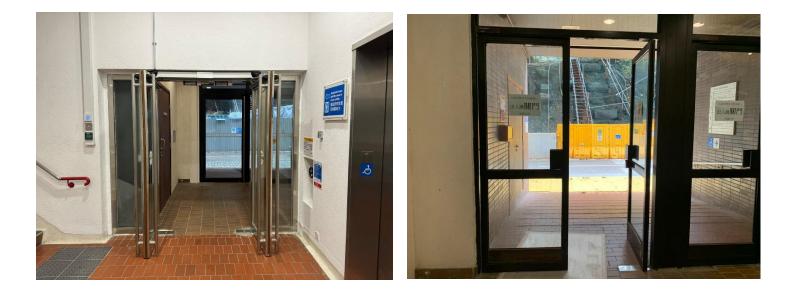

7) Turn right when you exit the lift. Open the doors and leave the building.

8) After exiting the Run Run Shaw Building, turn right and continue walking.

9) Cross the road.

10) Continue to walk straight. (Do not take the stairs)

11) Turn left when you see the bridge and walk until the end. You will reach the back door of the Graduate House.

12) Enter the door and walk till the end. Take the lift to P3

13) When you arrive P3, walk straight and turn right.