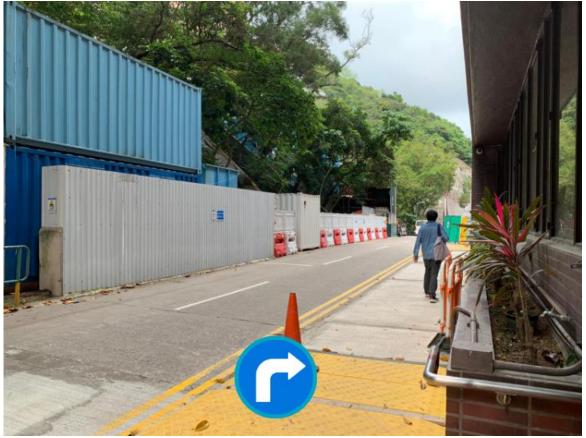

7) Turn right when you exit the lift. Open the doors and leave the building.

8) After exiting the Run Run Shaw Building, turn right and continue walking.

9) Cross the road.

10) Continue to walk straight. (Do not take the stairs)

11) Turn left when you see the bridge and walk until the end. You will reach the back door of the Graduate House.

12) Enter the door and walk till the end. Take the lift to P3

13) When you arrive P3, walk straight and turn right.