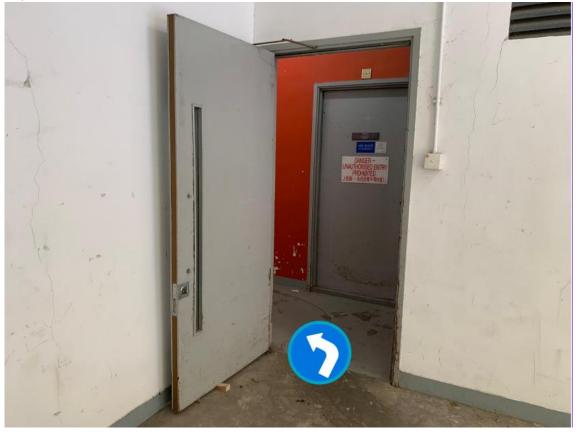

14) Walk until you see the Graduate School door sign. DO NOT stop here, you must reach the front door and check-in at the counter. Turn left and enter the exit, take the lift to P4.

15) Push the door and turn left, walk straight.