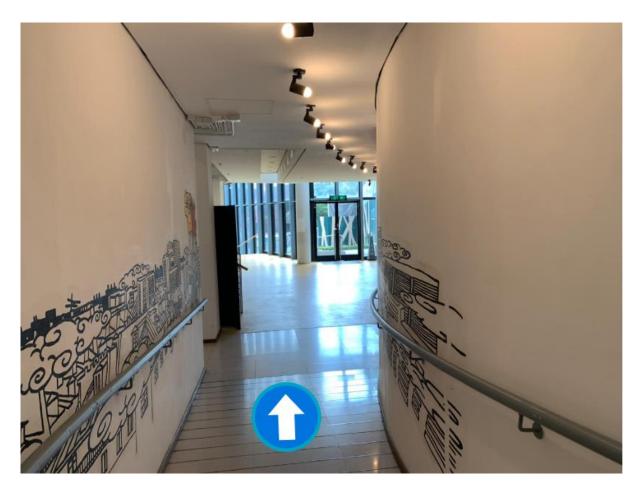

14) Walk until you see the Graduate School door sign. DO NOT stop here, you must reach the front door and check-in at the counter. Turn left and enter the exit, take the lift to P4.

15) Push the door and turn left, walk straight.

2) Enter the Amenities Centre

3) After entering the building, turn left and walk till the end. Take the lift to P4.

4) Push the door and turn left, walk straight.

5) Stop when you see the Graduate School office. Congratulations, you have arrived!