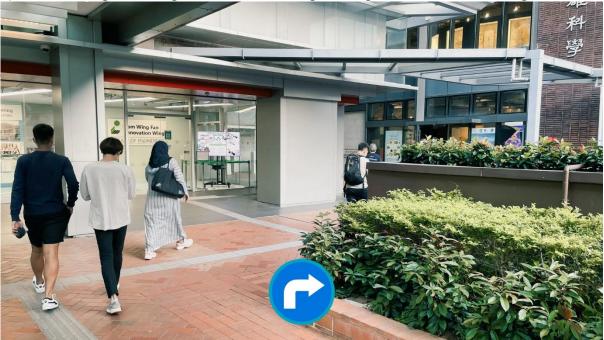

3) Continue walking along the University Street.

4) When seeing Tam Wing Fan Innovation Wing, turn right and continue walking.

5) When you reach the podium, walk towards your right.

6) Walk until you see the Run Run Shaw Building. Enter the building and go to 1/F by lift.