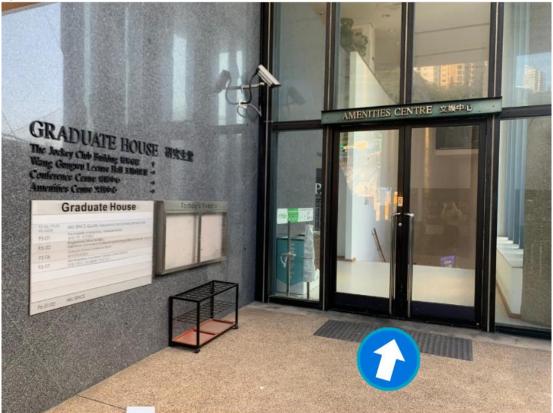

## Address for driver:

Graduate House, The University of Hong Kong Graduate House, The Jockey Club Building, No. 3 University Drive, HKU. 薄扶林, 香港大學, 大學道 3 號, 研究生堂 (Entrance via Kotewell Road (旭龢道) is recommended) 1) Once arrived, you will see the Graduate House on your left.

2) Enter the Amenities Centre

3) After entering the building, turn left and walk till the end. Take the lift to P4.

4) Push the door and turn left, walk straight.

5) Stop when you see the Graduate School office. Congratulations, you have arrived!