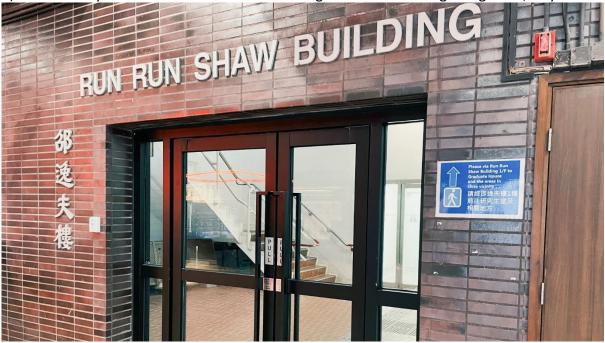

3) Continue walking along the University Street.

4) When seeing Tam Wing Fan Innovation Wing, turn right and continue walking.

5) When you reach the podium, walk towards your right.

6) Walk until you see the Run Run Shaw Building. Enter the building and go to 1/F by lift.

7) Turn right when you exit the lift. Open the doors and leave the building.

8) After exiting the Run Run Shaw Building, turn right and continue walking.

9) Cross the road.

10) Continue to walk straight. (Do not take the stairs)