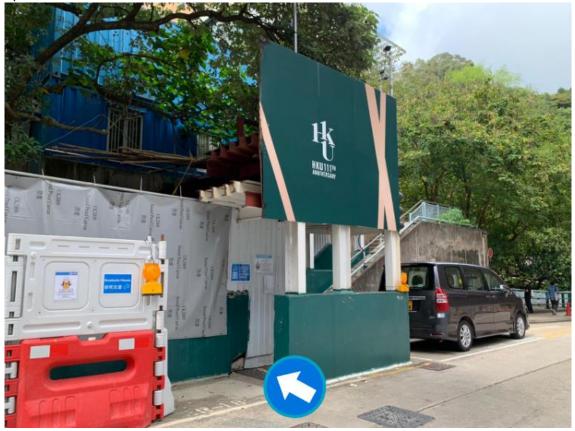

#### By MTR

1) Please take Exit A2 upon arrival at the HKU MTR Station.

2) You will see Haking Wong Building when you enter the campus. Turn left and continue walking along the University Street. (Upper Floor)

3) Continue walking along the University Street.

4) When seeing Tam Wing Fan Innovation Wing, turn right and continue walking.

5) When you reach the podium, walk towards your right.

6) Walk until you see the Run Run Shaw Building. Enter the building and go to 1/F by lift.