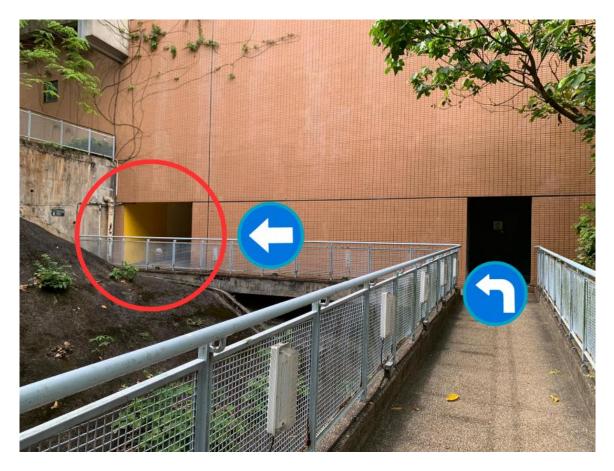

11) Turn left when you see the bridge and walk until the end. You will reach the back door of the Graduate House.

12) Enter the door and walk till the end. Take the lift to P3

13) When you arrive P3, walk straight and turn right.

14) Walk until you see the Graduate School door sign. DO NOT stop here, you must reach the front door and check-in at the counter. Turn left and enter the exit, take the lift to P4.

15) Push the door and turn left, walk straight.