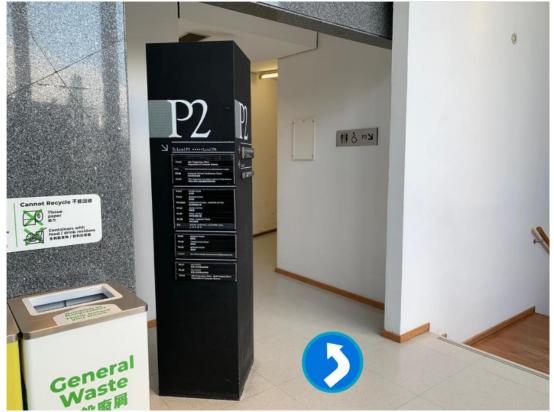

11) Turn left when you see the bridge and walk until the end. You will reach the back door of the Graduate House.

12) Enter the door and walk till the end. Take the lift to P3

13) When you arrive P3, walk straight and turn right.

14) Walk until you see the Graduate School door sign. DO NOT stop here, you must reach the front door and check-in at the counter. Turn left and enter the exit, take the lift to P4.

15) Push the door and turn left, walk straight.