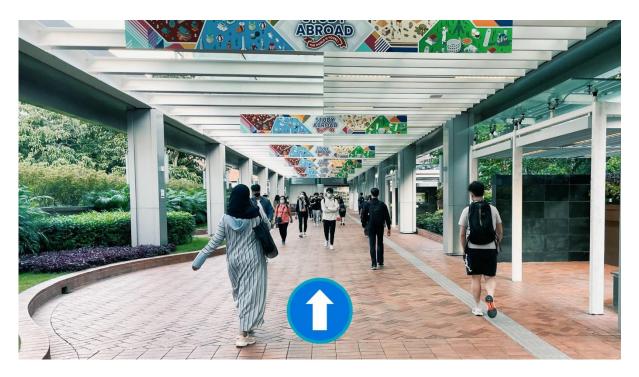

3) Continue walking along the University Street.

4) When seeing Tam Wing Fan Innovation Wing, turn right and continue walking.

5) When you reach the podium, walk towards your right.

6) Walk until you see the Run Run Shaw Building. Enter the building and go to 1/F by lift.