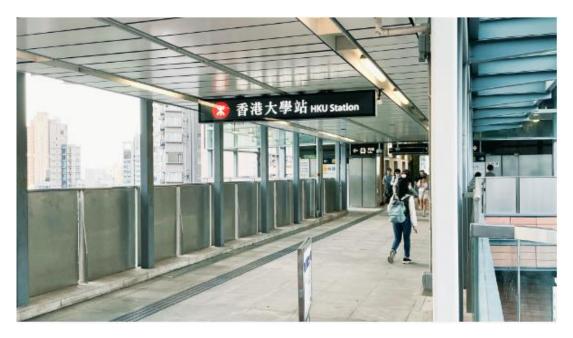

#### By MTR

1) Please take Exit A2 upon arrival at the HKU MTR Station.

2) You will see Haking Wong Building when you enter the campus. Turn left and continue walking along the University Street. (Upper Floor)