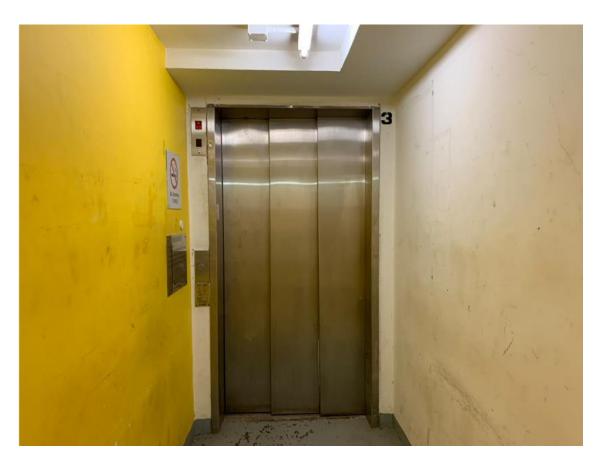

11) Turn left when you see the bridge and walk until the end. You will reach the back door of the Graduate House.

12) Enter the door and walk till the end. Take the lift to P3

13) When you arrive P3, walk straight and turn right.