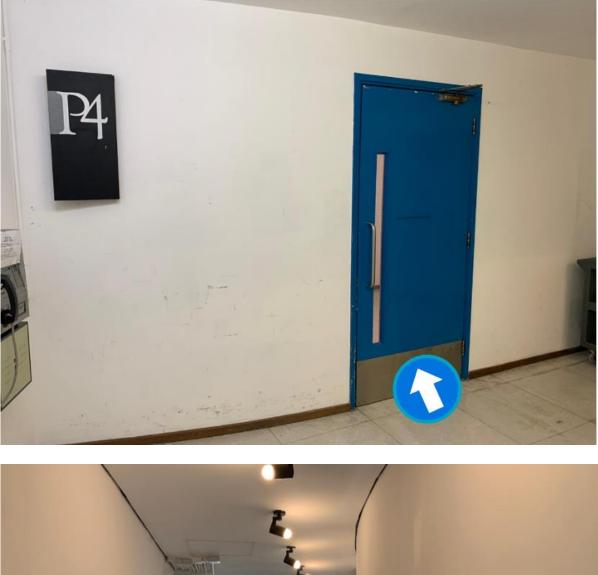

14) Walk until you see the Graduate School door sign. DO NOT stop here, you must reach the front door and check-in at the counter. Turn left and enter the exit, take the lift to P4.

15) Push the door and turn left, walk straight.

16) Stop when you see the Graduate School office. Congratulations, you have arrived!