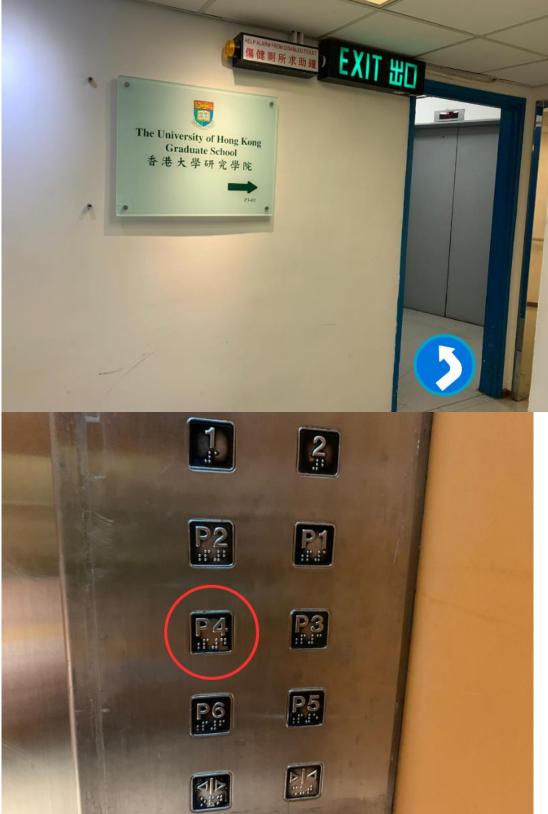

14) Walk until you see the Graduate School door sign. DO NOT stop here, you must reach the front door and check-in at the counter. Turn left and enter the exit, take the lift to P4.

15) Push the door and turn left, walk straight.

2) Enter the Amenities Centre

3) After entering the building, turn left and walk till the end. Take the lift to P4.

4) Push the door and turn left, walk straight.

5) Stop when you see the Graduate School office. Congratulations, you have arrived!