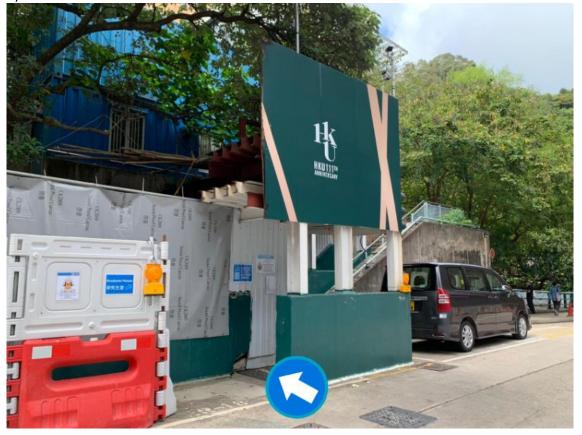

# 9) Cross the road.

10) Continue to walk straight. (Do not take the stairs)

11) Turn left when you see the bridge and walk until the end. You will reach the back door of the Graduate House.

12) Enter the door and walk till the end. Take the lift to P3