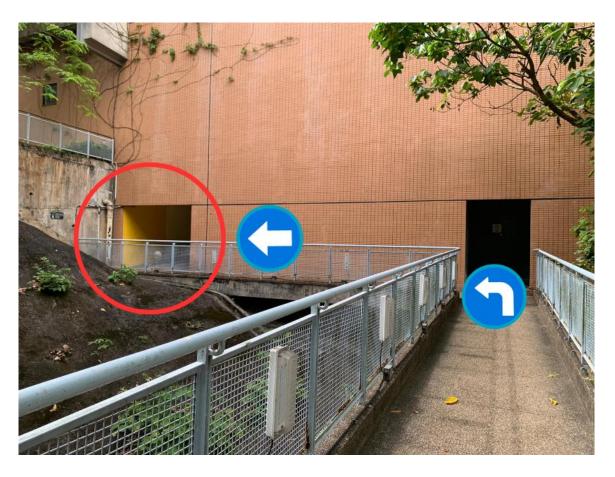

# 9) Cross the road.

10) Continue to walk straight. (Do not take the stairs)

11) Turn left when you see the bridge and walk until the end. You will reach the back door of the Graduate House.

12) Enter the door and walk till the end. Take the lift to P3

13) When you arrive P3, walk straight and turn right.

14) Walk until you see the Graduate School door sign. DO NOT stop here, you must reach the front door and check-in at the counter. Turn left and enter the exit, take the lift to P4.