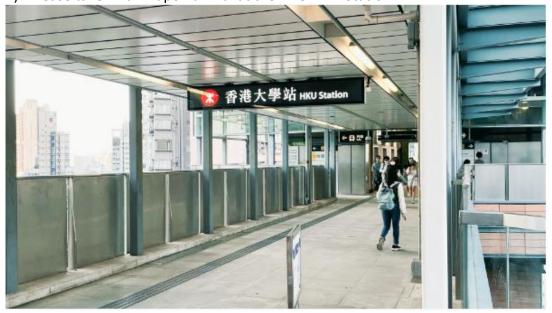

## By MTR

1) Please take Exit A2 upon arrival at the HKU MTR Station.

2) You will see Haking Wong Building when you enter the campus. Turn left and continue walking along the University Street. (Upper Floor)