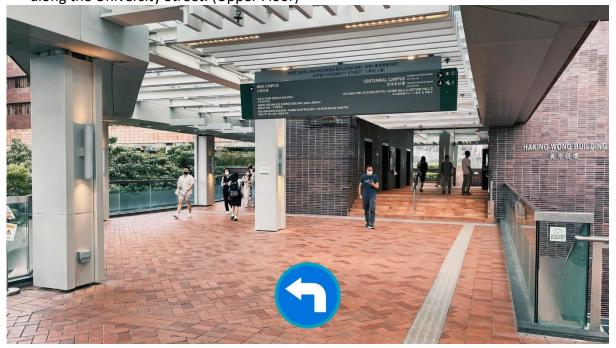

## By MTR

1) Please take Exit A2 upon arrival at the HKU MTR Station.

2) You will see Haking Wong Building when you enter the campus. Turn left and continue walking along the University Street. (Upper Floor)

3) Continue walking along the University Street.

4) When seeing Tam Wing Fan Innovation Wing, turn right and continue walking.

5) When you reach the podium, walk towards your right.

6) Walk until you see the Run Run Shaw Building. Enter the building and go to 1/F by lift.