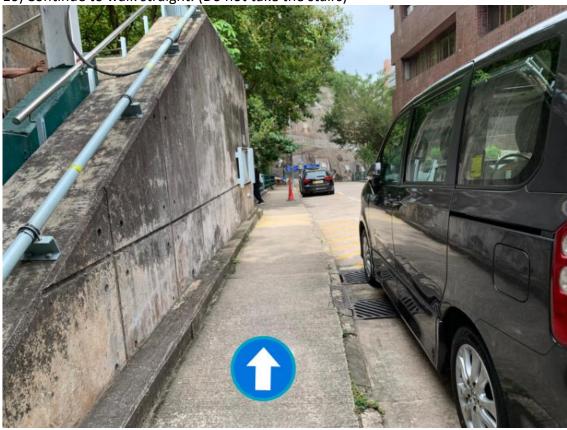

# 9) Cross the road.

10) Continue to walk straight. (Do not take the stairs)

11) Turn left when you see the bridge and walk until the end. You will reach the back door of the Graduate House.

12) Enter the door and walk till the end. Take the lift to P3