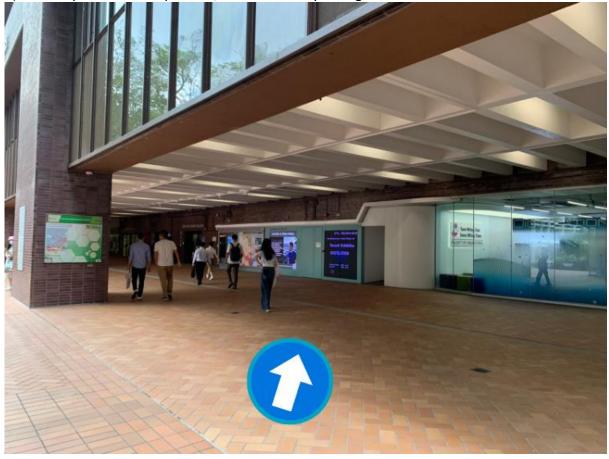

## By MTR

1) Please take Exit A2 upon arrival at the HKU MTR Station.

2) You will see Haking Wong Building when you enter the campus. Turn left and continue walking along the University Street. (Upper Floor)

3) Continue walking along the University Street.

4) When seeing Tam Wing Fan Innovation Wing, turn right and continue walking.

5) When you reach the podium, walk towards your right.

6) Walk until you see the Run Run Shaw Building. Enter the building and go to 1/F by lift.