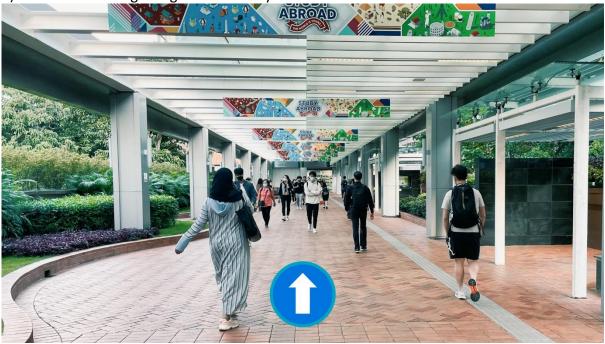

3) Continue walking along the University Street.

4) When seeing Tam Wing Fan Innovation Wing, turn right and continue walking.

5) When you reach the podium, walk towards your right.

6) Walk until you see the Run Run Shaw Building. Enter the building and go to 1/F by lift.