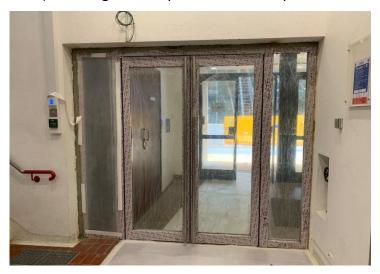

7) Turn right when you exit the lift. Open the doors and leave the building.

8) After exiting the Run Run Shaw Building, turn right and continue walking.

# 9) Cross the road.

10) Continue to walk straight. (Do not take the stairs)

11) Turn left when you see the bridge and walk until the end. You will reach the back door of the Graduate House.

12) Enter the door and walk till the end. Take the lift to P3