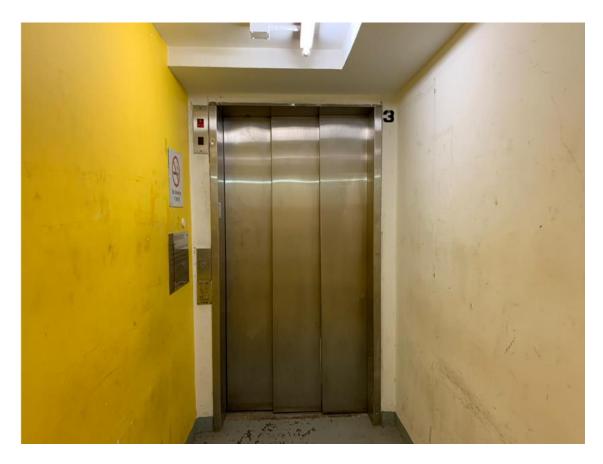

# 9) Cross the road.

10) Continue to walk straight. (Do not take the stairs)

11) Turn left when you see the bridge and walk until the end. You will reach the back door of the Graduate House.

12) Enter the door and walk till the end. Take the lift to P3

13) When you arrive P3, walk straight and turn right.

14) Walk until you see the Graduate School door sign. DO NOT stop here, you must reach the front door and check-in at the counter. Turn left and enter the exit, take the lift to P4.