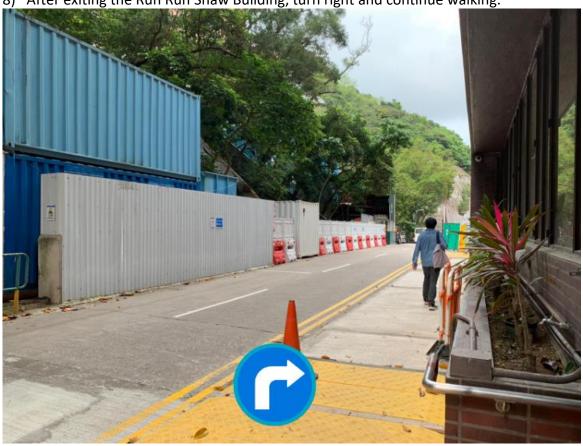

7) Turn right when you exit the lift. Open the doors and leave the building.

8) After exiting the Run Run Shaw Building, turn right and continue walking.