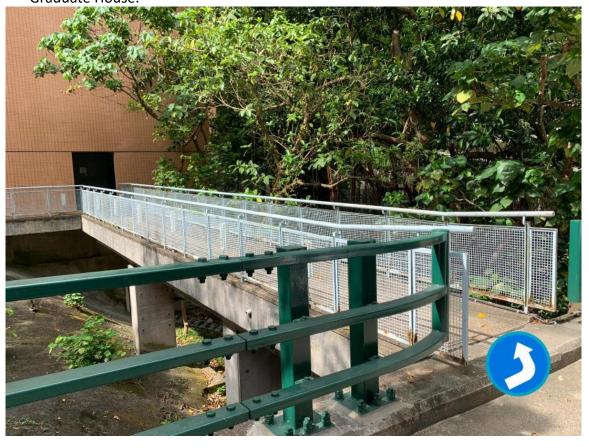

# 9) Cross the road.

10) Continue to walk straight. (Do not take the stairs)

11) Turn left when you see the bridge and walk until the end. You will reach the back door of the Graduate House.

12) Enter the door and walk till the end. Take the lift to P3