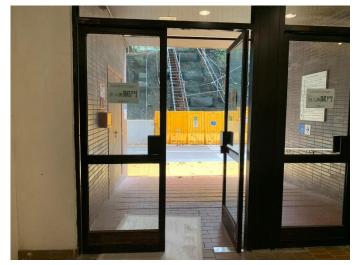

# 9) Cross the road.

10) Continue to walk straight. (Do not take the stairs)

11) Turn left when you see the bridge and walk until the end. You will reach the back door of the Graduate House.

12) Enter the door and walk till the end. Take the lift to P3