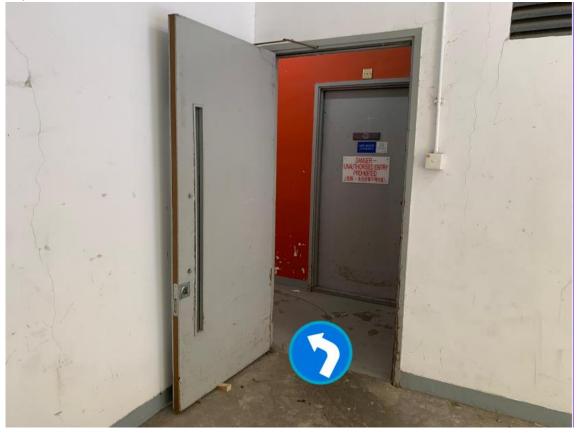

13) When you arrive P3, walk straight and turn right.

14) Walk until you see the Graduate School door sign. DO NOT stop here, you must reach the front door and check-in at the counter. Turn left and enter the exit, take the lift to P4.