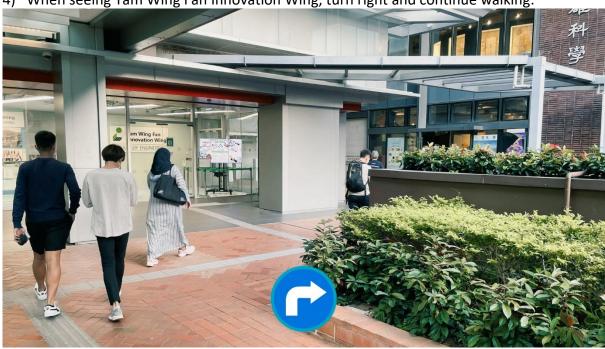

3) Continue walking along the University Street.

4) When seeing Tam Wing Fan Innovation Wing, turn right and continue walking.

5) When you reach the podium, walk towards your right.

6) Walk until you see the Run Run Shaw Building. Enter the building and go to 1/F by lift.