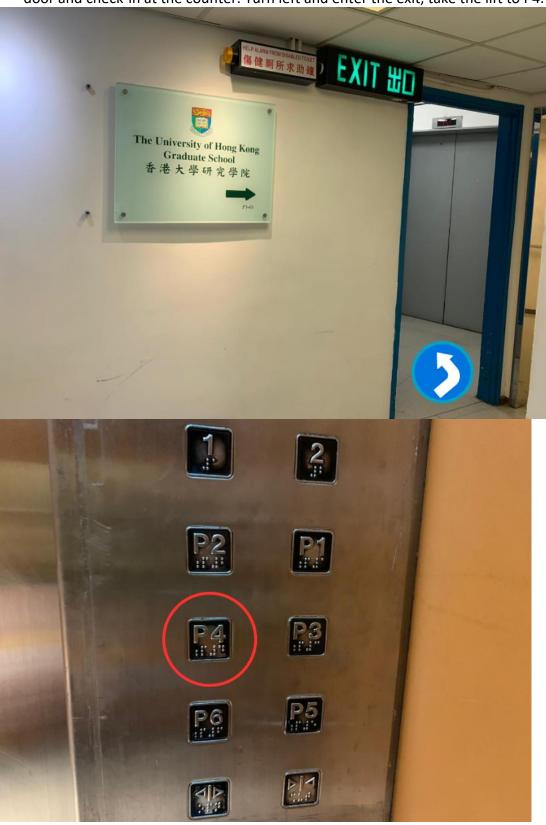

13) When you arrive P3, walk straight and turn right.

14) Walk until you see the Graduate School door sign. DO NOT stop here, you must reach the front door and check-in at the counter. Turn left and enter the exit, take the lift to P4.

16) Stop when you see the Graduate School office. Congratulations, you have arrived!