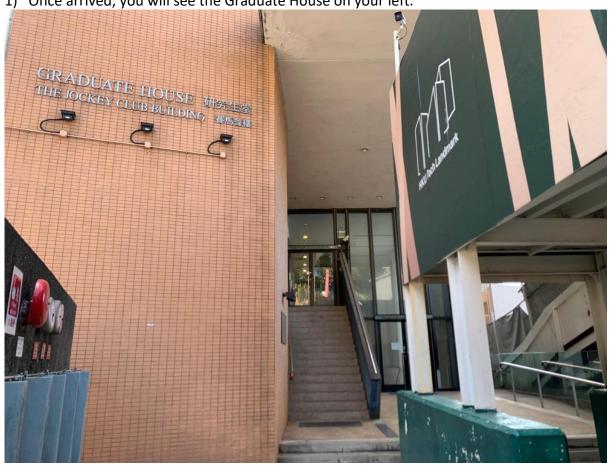

the counter. Turn left and enter the exit, take the lift to P4.







16) Stop when you see the Graduate School office. Congratulations, you have arrived!



## By Taxi

The estimated taxi fare is around HKD\$380\* if you come from the Hong Kong International Airport and around HKD\$160\* if you come from the West Kowloon High Speed Rail Station.

\*The above costs are only an estimation and may vary depending on traffic conditions.

If you come by taxi, you may ask the driver to drive you to the below address.

## Address for driver:

Graduate House, The University of Hong Kong Graduate House, The Jockey Club Building, No. 3 University Drive, HKU.

薄扶林, 香港大學, 大學道 3 號, 研究生堂

(Entrance via Kotewell Road (旭龢道) is recommended)

1) Once arrived, you will see the Graduate House on your left.



## 2) Enter the Amenities Centre



3) After entering the building, turn left and walk till the end. Take the lift to P4.



4) Push the door and turn left, walk straight.