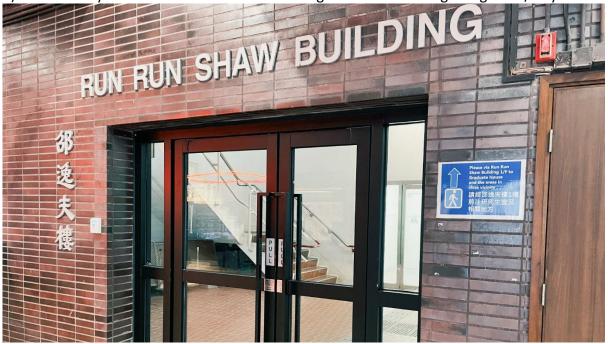

3) Continue walking along the University Street.

4) When seeing Tam Wing Fan Innovation Wing, turn right and continue walking.

5) When you reach the podium, walk towards your right.

6) Walk until you see the Run Run Shaw Building. Enter the building and go to 1/F by lift.

7) Turn right when you exit the lift. Open the doors and leave the building.

8) After exiting the Run Run Shaw Building, turn right and continue walking.