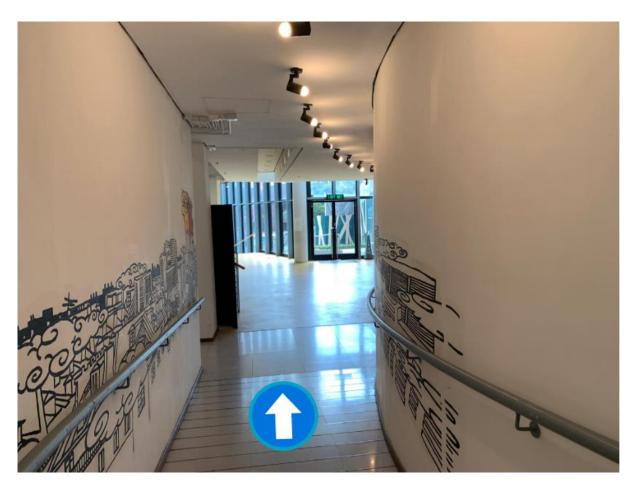

13) When you arrive P3, walk straight and turn right.

14) Walk until you see the Graduate School door sign. DO NOT stop here, you must reach the front door and check-in at the counter. Turn left and enter the exit, take the lift to P4.