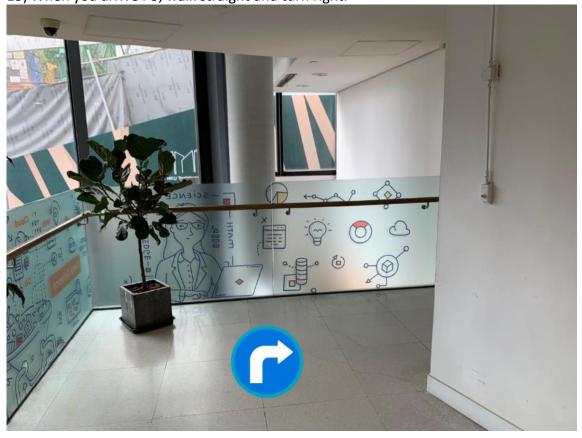

13) When you arrive P3, walk straight and turn right.

14) Walk until you see the Graduate School door sign. DO NOT stop here, you must reach the front door and check-in at the counter. Turn left and enter the exit, take the lift to P4.

16) Stop when you see the Graduate School office. Congratulations, you have arrived!