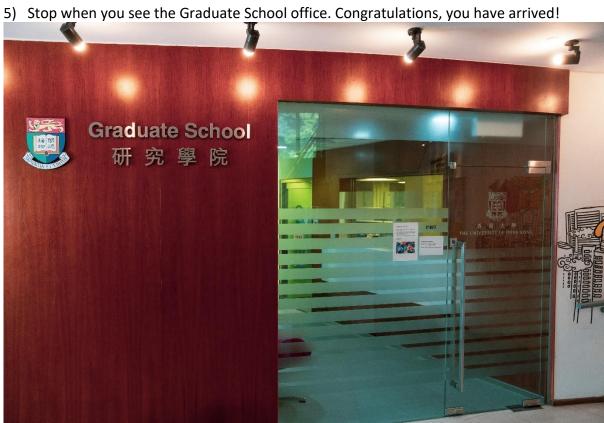

16) Stop when you see the Graduate School office. Congratulations, you have arrived!